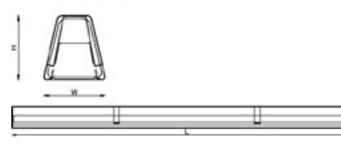

#### **Dimensions**

| Size | L (Inches) | W (Inches) | H (Inches) |  |
|------|------------|------------|------------|--|
| 2FT  | 23,89      | 2,79       | 2,79       |  |
| 4FT  | 46,25      | 2,79       | 2,79       |  |