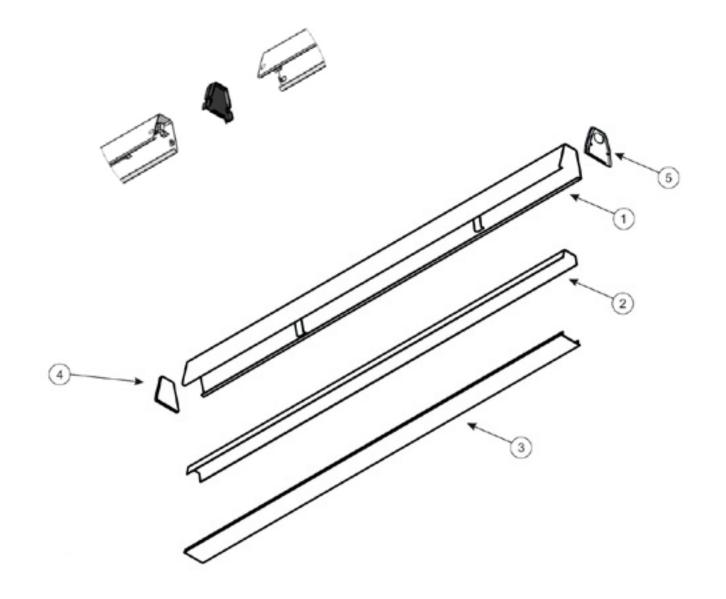

# Corisco ROT

| CORISCO ROT 2FT |             |     | CORISCO ROT 4FT |             |     |
|-----------------|-------------|-----|-----------------|-------------|-----|
| DESCRIPTION     | PART NUMBER | QTT | DESCRIPTION     | PART NUMBER | QTT |
| Body            | COR 1210    | 1   | Body            | COR 1410    | 1   |
| Led Chassi      | CORDLC 1206 | 1   | Led Chassi      | CORDLC 1406 | 1   |
| Extruded Lens   | 375 2252    | 1   | Extruded Lens   | 375 2452    | 1   |
| End Tops        | COR 16      | 2   | End Tops        | COR 16      | 2   |
| Joiner          | COR 17      | 1   | Joiner          | COR 17      | 1   |

\*Lens are optional, available to purchase separately.

\*Metal Parts Only, Hardware necessary to assemble are not included.