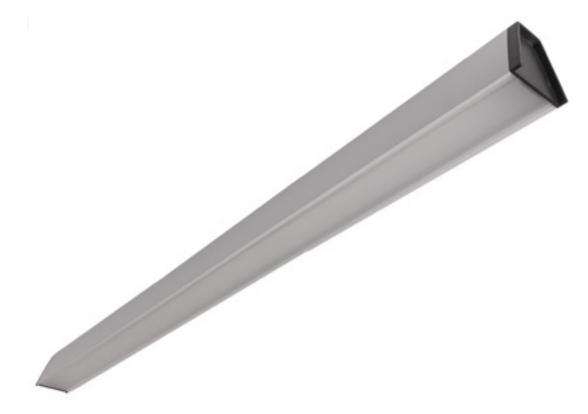

## Corisco ROT

### Features & Benefits

- Pendant Mounted.
- Pendant Mounted.
  Electrostatically applied polyester powder coat paint in Matte White Finish with 92% reflectance.
  Acrylic Technical Frosted diffuser with 80% light transmission.
  Formed and welded in 23 Gauge steel (0.60mm).
  Can be mounted individually or in continuous runs.
  End Cap & Joiner attach to the body.
  Custom LED Hole patterns are available, verify with factory.