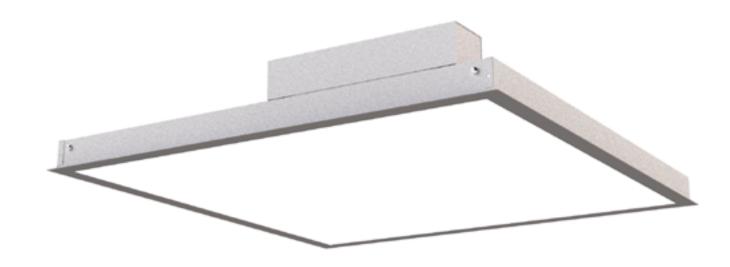

## Backlight

## Features & Benefits

- Recessed Mounted.
  Electrostatically applied polyester powder coat paint in Matte White Finish with 92%.
- Driver Box System for Driver installation.
  Formed and welded in 26 Gauge steel (0.45mm). Driver Box system in 23 gauge steel (0.60mm).
  Flat Sheet Diffuser with 80% light transmission.