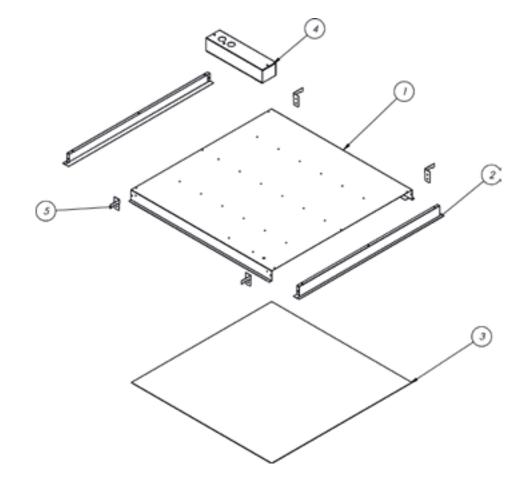

| Backlight 2x2         |             |      |  |  |  |  |
|-----------------------|-------------|------|--|--|--|--|
| DESCRIPTION           | PART NUMBER | QTTY |  |  |  |  |
| Body                  | BKL 2210    | 1    |  |  |  |  |
| Headboard             | BKL 2231    | 2    |  |  |  |  |
| Plastic Lens          | BKL 2252    | 1    |  |  |  |  |
| Driver Cover          | BKL 2261    | 1    |  |  |  |  |
| Earthquake Protection | 02          | 4    |  |  |  |  |

\*Lens are optional, available to purchase separately.

\*Metal Parts Only, Hardware necessary to assemble are not included.