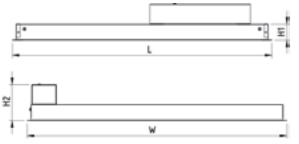

## **Dimensions**

| Size  | L (Inches) | W (Inches) | H (Inches) | H2   |
|-------|------------|------------|------------|------|
| 2'x2' | 23,74      | 23,74      | 1,46       | 3,46 |